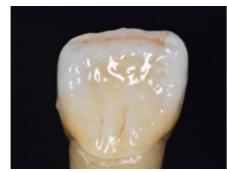

With a small space requirement on monolithic crowns and bridges, natural effects such as:

translucency, chroma, halo, mamelons, enamel cracks, opalescence and fluorescence can be achieved quickly and efficiently.