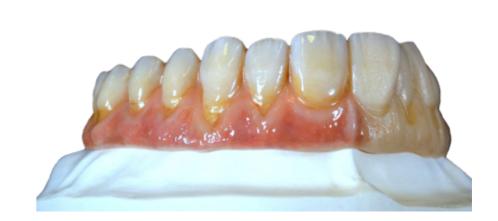

### Vision-3D Artistic Gingiva

With the 8 Gingiva Colors and the 4 Gingiva Sculpture Masses the natural effects of the gingiva can be copied perfectly. Beaty, naturalness and vitality can be achieved in simple steps.

#### **Vision-3D Artistics Gingiva Shades**

✓ 8 different gingiva colors

✓ 4 Gingiva sculpture masses

✓ 1 Glaze for gingiva (non fluorescent)