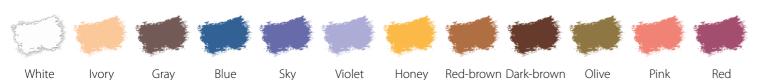

## The components of the Vision-3D Artistic System consist of

- ✓ 4 Shades (A, B, C, D)
- ✓ 12 Stains
- 4 Sculpture Masses
- ✓ 1 Fluor Glaze

## Stains