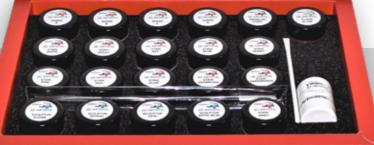

## The components of the Vision-3D Artistic System consist of

- ✓ 4 Shades (A, B, C, D)
- ✓ 12 Stains
- 4 Sculpture Masses
- ✓ 1 Fluor Glaze

#### Vision 3D ARTISTIC Kit Art.no. 770