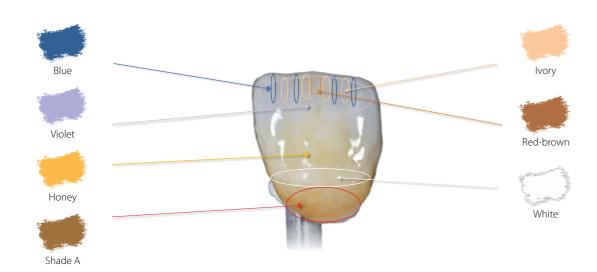

With a small space requirement on monolithic crowns and bridges, natural effects such as:

translucency, chroma, halo, mamelons, enamel cracks, opalescence and fluorescence can be achieved quickly and efficiently.

## The components of the Vision-3D Artistic System consist of

- ✓ 4 Shades (A, B, C, D)
- ✓ 12 Stains
- 4 Sculpture Masses
- ✓ 1 Fluor Glaze

## Stains