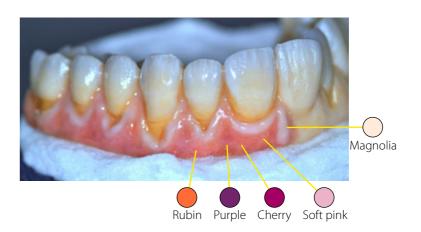

### Vision-3D Artistic Gingiva

With the 8 Gingiva Colors and the 4 Gingiva Sculpture Masses the natural effects of the gingiva can be copied perfectly. Beaty, naturalness and vitality can be achieved in simple steps.

#### **Vision-3D Artistics Gingiva Shades**

✓ 8 different gingiva colors

✓ 4 Gingiva sculpture masses

✓ 1 Glaze for gingiva (non fluorescent)