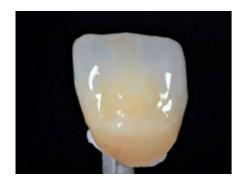

With a small space requirement on monolithic crowns and bridges, natural effects such as:

translucency, chroma, halo, mamelons, enamel cracks, opalescence and fluorescence can be achieved quickly and efficiently.