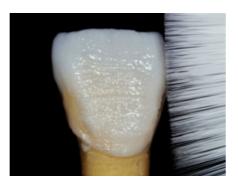

With a small space requirement on monolithic crowns and bridges, natural effects such as:

translucency, chroma, halo, mamelons, enamel cracks, opalescence and fluorescence can be achieved quickly and efficiently.

## The components of the Vision-3D Artistic System consist of

- ✓ 4 Shades (A, B, C, D)
- ✓ 12 Stains
- 4 Sculpture Masses
- ✓ 1 Fluor Glaze